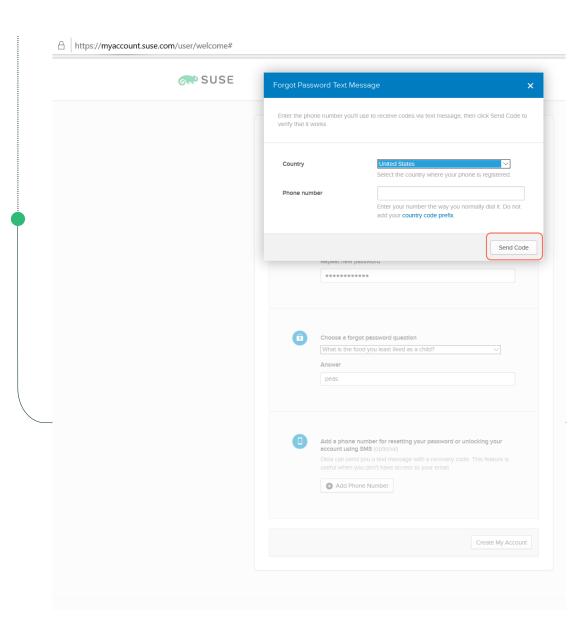

#### Creating a new SUSE user account, step 03 of 07

- When adding your telephone number, type in your number as you would dial it – no need to add your country code.
- · Click on the "Send Code" button
- Once you click on the "Send Code" button look for a text message that will read Your SUSE Customer and Partner Account verification code is #####. The code will always be a six-digit number.