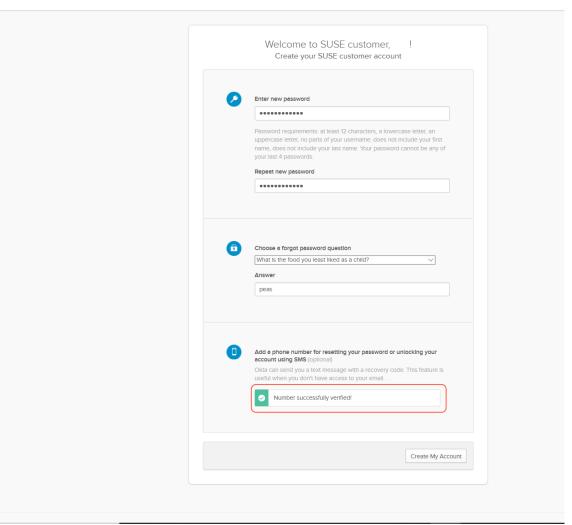

## Creating a new SUSE user account, step 06 of 07

 You will see that your telephone number was successfully verified