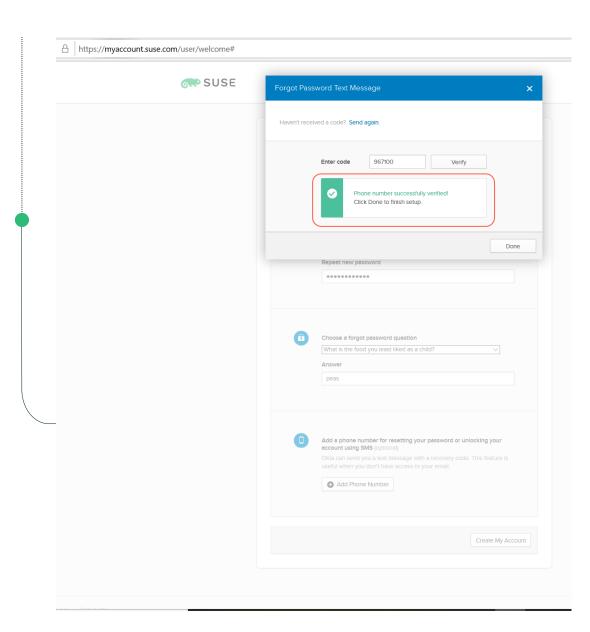

## Creating a new SUSE user account, step 05 of 07

- Once you verify your number, you will receive a notification that the phone number was verified correctly
- Click on the "Done" button to continue

## Creating a new SUSE user account, step 06 of 07

 You will see that your telephone number was successfully verified