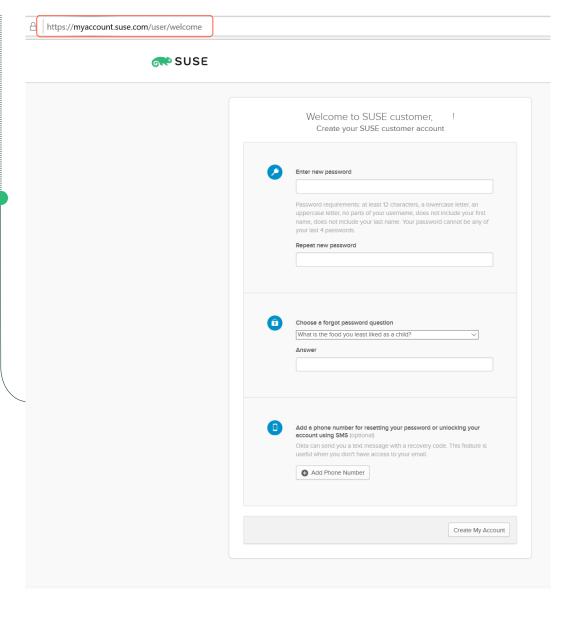

## Creating a new SUSE user account, step 02 of 07

- Once you click on the "Activate SUSE Account" from the previous step, you will go to <a href="https://myaccount.suse.com/user/welcome">https://myaccount.suse.com/user/welcome</a>
- You will be asked to provide three things to create your account: a new password, a "forgot password" question/answer and a phone number (to reset password/unlock your account)

#### Creating a new SUSE user account, step 03 of 07

- When adding your telephone number, type in your number as you would dial it – no need to add your country code.
- · Click on the "Send Code" button
- Once you click on the "Send Code" button look for a text message that will read Your SUSE Customer and Partner Account verification code is #####. The code will always be a six-digit number.