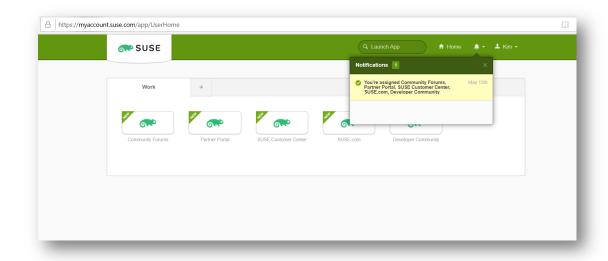

## Creating a new SUSE user account, step 07 of 07

You have now successfully created your new SUSE user account and have access to the applications associated with your account (some users may not see all app tiles demonstrated in this example)