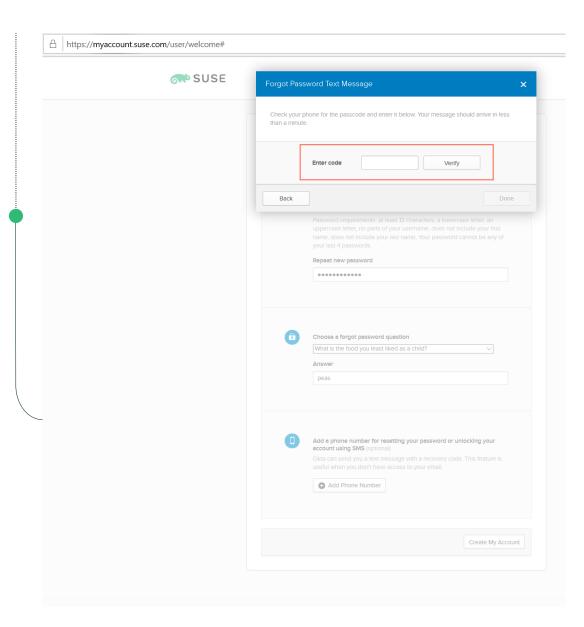

## Creating a new SUSE user account, step 04 of 07

 Enter the six-digit code that was sent to you via text message to verify